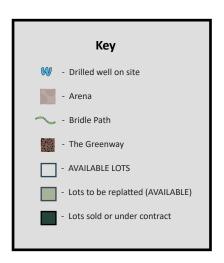

## Lots starting at just \$99,900!

- Hill country opportunity for dream home builders and owners acquiring developed acreage for price appreciation later and construction
- \$10,000 total to hold
- Seller financing available
- Located at the point of Burnet County Roads 274 and 276
- Reliable and affordable power from the Pedernales Electric Cooperative, Trinity Aquifer water and septic (by owner)
- Option for well pre-drilled by seller
- Sensible two-tier POA fees
- Served by Bertram Elementary and Burnet High School
- With continued growth from the surrounding metro area in addition to local expansion, more shopping and restaurants are close behind