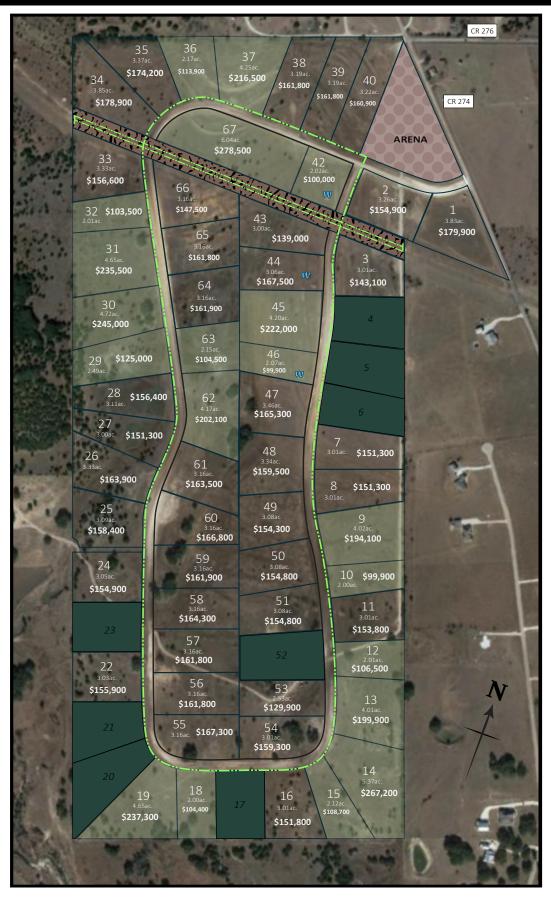

## Lots starting at just \$99,900!

- Hill country opportunity for dream home builders and owners acquiring developed acreage for price appreciation later and construction
- \$10,000 total to hold
- Seller financing available
- Located at the point of Burnet County Roads 274 and 276
- Reliable and affordable power from the Pedernales Electric Cooperative, Trinity Aquifer water and septic (by owner)
- Option for well pre-drilled by seller
- Sensible two-tier POA fees
- Served by Bertram Elementary and Burnet High School
- With continued growth from the surrounding metro area in addition to local expansion, more shopping and restaurants are close behind