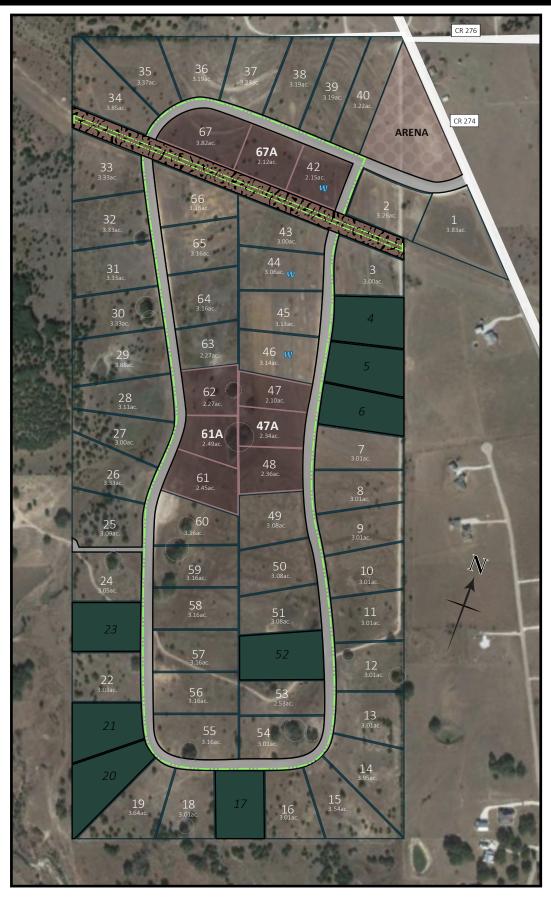

## Lots starting at just \$99,900!

- Hill country opportunity for dream home builders and owners acquiring developed acreage for price appreciation later and construction
- \$10,000 total to hold
- Seller financing available
- Located at the point of Burnet County Roads 274 and 276
- Reliable and affordable power from the Pedernales Electric Cooperative, Trinity Aquifer water and septic (by owner)
- Option for well pre-drilled by seller
- Sensible two-tier POA fees
- Served by Bertram Elementary and Burnet High School
- With continued growth from the surrounding metro area in addition to local expansion, more shopping and restaurants are close behind